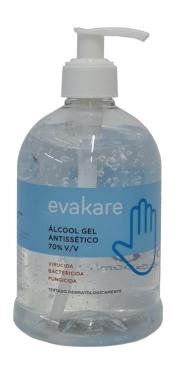

#### **ALCOHOL GEL**

## 70% ANTISEPTIC (V/V)

VIRUCIDE / BACTERICIDE / FUNGICIDE

**DERMATOLOGICALLY TESTED** 

#### **DISINFECTANT:**

Hand disinfectant based on 70% ethyl alcohol (v / v). Virucidal activity against all enveloped viruses according to the standard EN14476: 2013 + A2: 2019. Bactericidal efficacy according to standard EN1276: 2009. Fungicidal efficacy according to EN 1650.