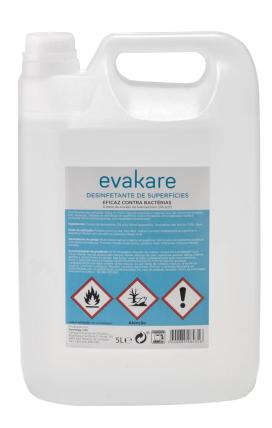

#### **DISINFECTANT**

#### SURFACE

BASED ON BENZALKONIUM CHLORIDE (2% P/P)

## **VIRUCIDE / BACTERICIDE**

5L

#### **DISINFECTANT:**

Disinfectant for direct use on all types of surfaces, materials that do not come into contact with food. Used to disinfect surfaces where rapid and deep evaporation is required. Effective against bacteria and viruses, with proven results.