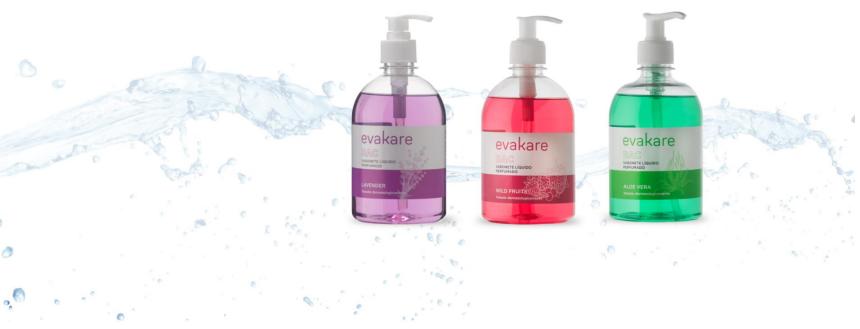

#### FRAGRANT BAC

LAVENDER

## **VEGAN**

**DERMATOLOGICALLY TESTED** 

#### **500ML**

## **LIQUID SOAP:**

It is a soap developed for the daily hygiene of the hands keeping them soft and smooth. Keeps skin clean and hydrated.

## FRAGRANT BAC

ALOF VERA

## **VEGAN**

DERMATOLOGICALLY TESTED