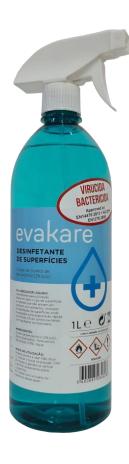

#### **DISINFECTANT**

## **SURFACE**

**EFFECTIVE AGAINST BACTERIA** 

## VIRUCIDE / BACTERICIDE

1L

#### **DISINFECTANT:**

Disinfectant for direct use on all types of surfaces, materials that do not come into contact with food. Used to disinfect surfaces where rapid and deep evaporation is required. Effective against bacteria and viruses, with proven results.

## HOW TO USE:

Ready-to-use product. Do not dilute. Apply the product directly to the surface to be disinfected, let it act for at least one minute and then wipe with a cloth or sponge and let it dry.

## PRECAUTIONS:

Very toxic to aquatic organisms.

Harmful to aquatic life with long lasting effects. Causes serious eye irritation. Flammable liquid and vapor. Causes skin irritation.

#### **INGREDIENTS:**

Cloreto De Benzalcónio (2% P/P), Álcool Isopropílico, Tensioactivos Não Iónicos (< 5%), Água.