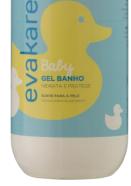

#### **BABY LINE**

#### **BABY SHOWER GEL**

MOISTURIZES AND PROTECTS

## **VEGAN**

DERMATOLOGICALLY TESTED

#### 250ML

## **SHOWER GEL:**

Soft and fragrant shower gel, especially recommended for frequent washing of your baby's body. Evakare Baby Shower Gel helps to leave your body soft and visibly clean and healthy.

## HOW TO USE:

Apply on wet body and massage gently. Then rinse with water to remove all foam.

## PRECAUTIONS:

Keep out of the reach of children. Do not ingest. Keep the container closed and stored at room temperature.

#### **INGREDIENTS:**

Aqua, Sodium Laureth Sulfate, Lauryl Glucoside, Disodium Cocoamphodiacetate, Cocamidopropyl Betaine, Cocamide DEA, Glycerin, Sodium Myreth Sulfate, PEG – 7 Glyceryl Cocoate, Polysorbate 20, Citric Acid, PEG-150 Distearate, Phenoxyethanol, Benzoic Acid, Dehydroacetic Acid, Parfum, CI 42090.