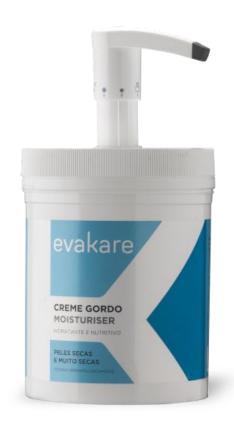

#### **FATTY CREAM**

#### MOISTURIZER

MOISTURIZING AND NOURISHING

## **DRY AND VERY DRY SKINS**

**DERMATOLOGICALLY TESTED** 

#### **500ML**

#### **BODY CREAM:**

Indicated to protect and moisturize dry and very dry skin, without leaving it greasy.