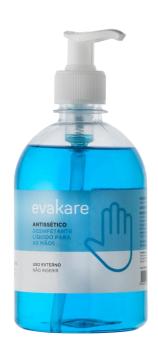

## **ALCOHOL GEL**

## 70% ANTISEPTIC (V/V)

VIRUCIDE / BACTERICIDE / FUNGICIDE

**DERMATOLOGICALLY TESTED** 

## PACKS OF 5L,500ML AND 100ML

#### **DISINFECTANT:**

Hand disinfectant based on 70% ethyl alcohol (v / v). Virucidal activity against all enveloped viruses according to the standard EN14476: 2013 + A2: 2019. Bactericidal efficacy according to standard EN1276: 2009. Fungicidal efficacy according to EN 1650.