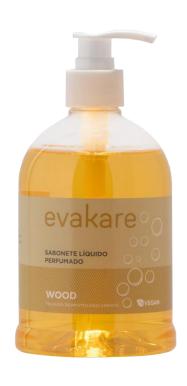

WOOD

**VEGAN** 

**DERMATOLOGICALLY TESTED** 

**500ML** 

**LIQUID SOAP:** 

Creamy liquid soap with a pleasant perfume, enriched with ingredients that allow a moisturizing effect on the hands, making them softer and smoother. Recommended for frequent hand washing.

HOW TO USE:

Apply to hands and then rinse with water to remove all foam.

PRECAUTIONS:

Keep out of the reach of children. Do not ingest. If in contact with eyes, rinse immediately with plenty of water.

**INGREDIENTS:** 

Aqua, Sodium Laureth Sulfate, Cocamidopropyl Betaine, Cocamide DEA, Sodium Chloride, Phenoxyethanol, Benzoic Acid, Dehydroacetic Acid, Glycerin, Citric Acid, Parfum, Hexyl Cinnamal, Cl 15985.