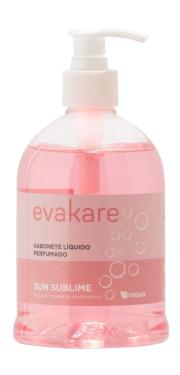

#### SOAP

**SUN SUBLIME** 

## **VEGAN**

**DERMATOLOGICALLY TESTED** 

#### **500ML**

## **LIQUID SOAP:**

Creamy liquid soap with a pleasant perfume, enriched with ingredients that allow a moisturizing effect on the hands, making them softer and smoother. Recommended for frequent hand washing.

#### HOW TO USE:

Apply to hands and then rinse with water to remove all foam.

## PRECAUTIONS:

Keep out of the reach of children. Do not ingest. If in contact with eyes, rinse immediately with plenty of water.

#### **INGREDIENTS:**

Aqua, Sodium Laureth Sulfate, Cocamidopropyl Betaine, Cocamide DEA, Sodium Chloride, Phenoxyethanol, Benzoic Acid, Dehydroacetic Acid, Glycerin, Citric Acid, Parfum, Cl 14720.

SOAP