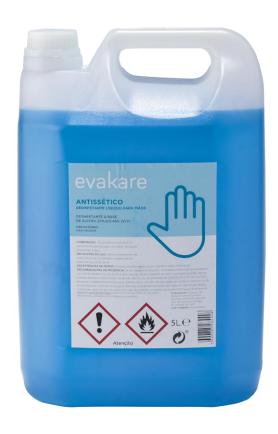

#### **ANTISEPTIC**

## LIQUID HAND SANITIZER

70% V/V

## **BACTERICIDE / FUNGICIDE**

**DERMATOLOGICALLY TESTED** 

5L

## **LIQUID HAND SANITIZER:**

Hand disinfectant based on 70% ethyl alcohol (v/v) Bactericidal efficacy according to standard EN1276: 2009. Fungicidal efficacy according to EN 1650.